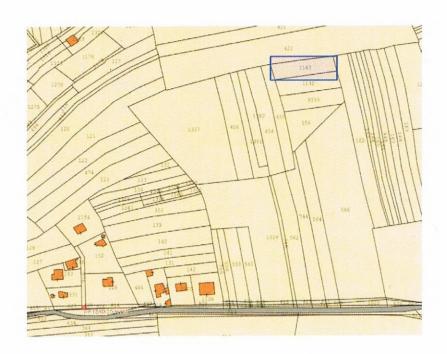

In allegadu a s'internu de custu matessi documentu, sunt presentes su documentu de identidade de su sutascritu, e sa mapa catastali chi tzertificat s'allogu terriera immobiliare tutelada e suta prena responsabilidade de su sutascritu, in prena atuatzione de sas èticas de s'Istatutu de Sardinnìaa, a traessu de s'isvilupu e sa melloria de sas fainas atacadas a su progetu Food Forest Sardinnia, de cale si rendet nòdidu èssere movet printzipale ativa, puru efetiva testimonia pràtica subra de su territòriu, a su fini de rèndi informàra sa colletividade sarda a traessu de un'esèmpiu pragmàticu de s'atuatzioni de sas èticas de su progetu matessi. Custu ambienti, essende de su totu torradu a fraigare suta forma de propiedade indennizada, de su nativu sardu roberto marini, chi esti su propietàriu, devenit mecanismu de riprodutzioni de sas inoghe aplicadas usàntzias de tzertificatzione terriera, po dogna e àteru ulteriori nativu chi at a andari a fàghere tali atzioni, a su fini de otènnere su status de prena soberania territoriali sarda de sas propiedades immobiliares suas faghende parti de sa Natzione Sardìnnia, suta amparu de su Guvernu Sardu Provisoriu, pro s'isvilupu sotziale colletivu de sa populatzioni sarda. Custu documentu rendet duncas nòdida s'impignorabilidadi de su beni immòbili in chistione, nd'atzertat sa propiedade personali sua, e rendet nota sa natura giuridica sua Natzionali Sarda a totu sos efetos, sèida stante, sena possibilidade de iscòticu.

In allegato all'interno di questo stesso documento, sono presenti il documento di identità del sottoscritto, e la mappa catastale che certifica la locazione terriera immobiliare tutelata e sotto piena responsabilità del sottoscritto, in piena attuazione delle etiche dello Statuto di Sardegna, attraverso lo sviluppo e la miglioria delle attività annesse al progetto Food Forest Sardegna, di cui si rende noto essere parte principale attiva, nonché effettiva testimonianza pratica sul territorio, al fine di rendere edotta la collettività sarda attraverso un esempio pragmatico dell'attuazione delle etiche del progetto stesso. Tale ambiente, essendo pienamente ricostituito sotto forma di proprietà

Attached within this same document, are the identity document of the undersigned, and the cadastral map that certifies the protected real estate lease and under full responsibility of the undersigned, in full implementation of the ethics of the Statute of Sardinia, through the development and the improvement of the activities annexed to the Food Forest Sardinia project, of which it is known to be the main active part, as well as an effective practical testimony on the territory, in order to make the Sardinian community aware of it through a pragmatic example of the implementation of the ethics of the project itself. This environment, being fully reconstituted in the form of indemnified property, of the Sardinian native roberto marini its owner, becomes a